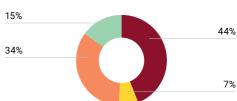

### Career decisions by sector group

<sup>\*</sup> Returnees are former employees returning to the organisation after graduation.