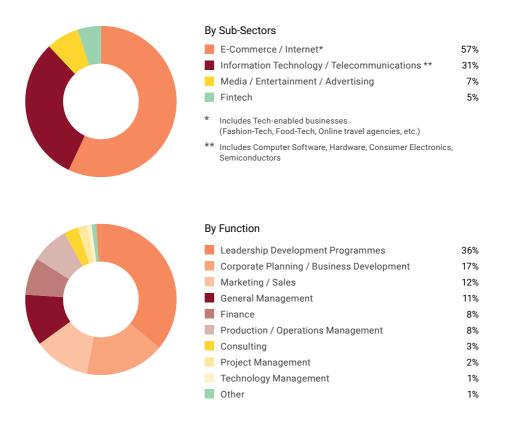

# TECHNOLOGY, MEDIA AND TELECOMMUNICATION SALARIES AND BONUSES

Overall Annual Mean Salary Overall Annual Median Salary Overall Median Sign-on Bonus\* Overall Median
Performance Bonus\*

US\$ 102,800

US\$ 104,000

US\$ 24,450

US\$ 19,550

 $<sup>^{\</sup>star}~$  67% of TMT salaries were reported with sign-on bonus and 57% with performance bonus

| By Sub-Sector*                                 | #   | Range<br>US\$    | Mean<br>US\$ | Median<br>US\$ | Median<br>Sign-on<br>Bonus US\$* | Median Performance Bonus US\$* |
|------------------------------------------------|-----|------------------|--------------|----------------|----------------------------------|--------------------------------|
| E-Commerce / Internet                          | 77  | 32,900 - 170,800 | 95,800       | 101,400        | 26,850                           | 16,900                         |
| Fintech                                        | 5   | 67,500 - 165,100 | 105,900      | 89,500         | -                                | -                              |
| Information Technology<br>/ Telecommunications | 39  | 57,600 - 187,600 | 111,100      | 110,000        | 20,950                           | 19,550                         |
| Media / Entertainment / Advertising            | 8   | 85,000 - 185,000 | 127,600      | 124,600        | 33,800                           | -                              |
| Total                                          | 129 |                  |              |                |                                  |                                |