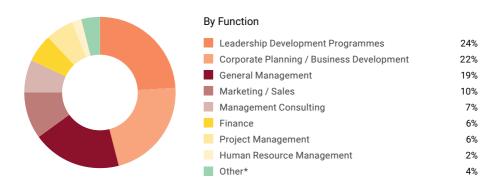

| By Function*                                 | #   | Range<br>US\$    | Mean<br>US\$ | Median<br>US\$ | Median<br>Sign-on<br>Bonus US\$* | Median<br>Performance<br>Bonus US\$* |
|----------------------------------------------|-----|------------------|--------------|----------------|----------------------------------|--------------------------------------|
| Corporate Planning<br>/ Business Development | 25  | 54,000 - 185,000 | 104,200      | 107,400        | 16,400                           | 17,500                               |
| Finance                                      | 12  | 57,300 - 187,600 | 102,300      | 98,900         | 12,200                           | 24,500                               |
| General Management                           | 8   | 59,700 - 165,100 | 110,800      | 113,750        | -                                | -                                    |
| Leadership Development Programmes            | 49  | 73,600 - 155,100 | 105,200      | 105,000        | 40,000                           | 22,300                               |
| Production / Operations Management           | 9   | 45,500 - 137,200 | 94,400       | 89,500         | -                                | -                                    |
| Marketing / Sales                            | 16  | 32,900 - 125,300 | 91,400       | 94,000         | 22,750                           | 16,400                               |
| Total                                        | 119 |                  |              |                |                                  |                                      |