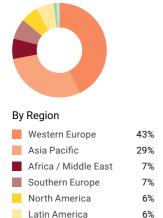

<sup>\*</sup> where at least 5 salaries were reported Salary data includes returnees and / or sponsored students to best represent choices INSEAD MBA graduates make

| By Region*               | #   | Range<br>US\$    | Mean<br>US\$ | Median<br>US\$ | Median<br>Sign-on<br>Bonus US\$* | Median<br>Performance<br>Bonus US\$* |
|--------------------------|-----|------------------|--------------|----------------|----------------------------------|--------------------------------------|
| Africa / Middle East     | 86  | 42,000 - 181,800 | 125,100      | 130,000        | 30,000                           | 25,000                               |
| Asia Pacific             | 197 | 32,900 - 238,600 | 103,300      | 107,400        | 20,850                           | 23,000                               |
| Central / Eastern Europe | 28  | 41,800 - 132,500 | 95,000       | 96,950         | 30,450                           | 22,700                               |
| Latin America            | 50  | 45,500 - 187,600 | 94,900       | 91,000         | 36,050                           | 30,000                               |
| North America            | 55  | 60,000 - 200,000 | 132,800      | 138,000        | 25,000                           | 30,000                               |
| Northern Europe          | 11  | 72,500 - 161,200 | 112,000      | 116,100        | -                                | 25,100                               |
| Southern Europe          | 64  | 57,300 - 143,200 | 90,400       | 89,500         | 23,900                           | 17,900                               |
| Western Europe           | 288 | 60,900 - 308,000 | 115,200      | 111,950        | 29,800                           | 23,800                               |
| Total                    | 779 | ·                |              |                |                                  |                                      |