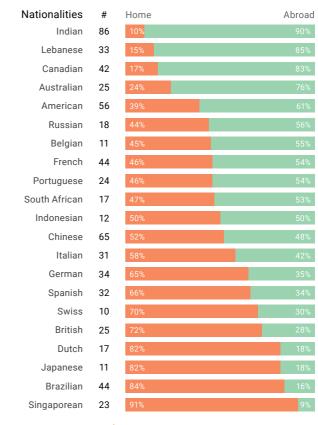

Within selected nationalities\*

<sup>\*</sup> Includes nationalities with more than 10 participants