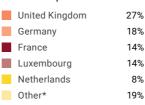

| Within Europe* | #  | Range<br>US\$    | Mean<br>US\$ | Median<br>US\$ | Median<br>Sign-on<br>Bonus US\$* | Median<br>Performance<br>Bonus US\$* |
|----------------|----|------------------|--------------|----------------|----------------------------------|--------------------------------------|
| France         | 6  | 82,700 - 101,400 | 98,300       | 101,400        | 27,400                           | -                                    |
| Germany        | 13 | 77,600 - 155,100 | 106,800      | 105,000        | 25,100                           | 16,550                               |
| Netherlands    | 6  | 60,900 - 185,000 | 117,700      | 112,750        | -                                | -                                    |
| United Kingdom | 20 | 67,500 - 124,200 | 98,800       | 104,000        | 60,800                           | 15,200                               |
| Total          | 45 |                  |              |                |                                  |                                      |