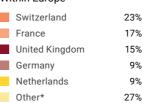

#### Within Furone

| Within Europe  |     |
|----------------|-----|
| United Kingdom | 33% |
| Spain          | 10% |
| Germany        | 8%  |
| France         | 8%  |
| Italy          | 7%  |
| Netherlands    | 7%  |
| Switzerland    | 6%  |
| Portugal       | 5%  |
| Russia         | 3%  |
| Norway         | 2%  |
| Other*         | 12% |