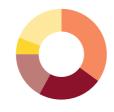

#### By Region

| -, | eg.e                     |     |
|----|--------------------------|-----|
|    | Western Europe           | 44% |
|    | Asia Pacific             | 34% |
|    | North America            | 8%  |
|    | Africa / Middle East     | 4%  |
|    | Central / Eastern Europe | 3%  |
|    | Latin America            | 3%  |
|    | Southern Europe          | 3%  |
|    | Northern Europe          | 1%  |