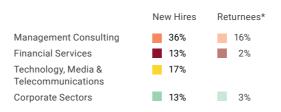

Consulting firms remain very attractive with 36% of students deciding to join this sector (36% new hires and 16% remaining in the industry, making it 52% in total). This is a result of growing offering of tech and business transformation-related projects, as well as new opportunities in APAC and Southern and Eastern Europe. We observed an increasing interest from scale-ups to engage with our talent, given the complementary skill set our students bring to fuel their expansion plans. The Financial Services sector saw an increase of 2%: 2018 students benefited from a comprehensive preparation process for Investment Banking, as well as from access to lateral roles through the excellent INSEAD network. Within the Corporate Sectors and Technology, Media and Telecommunications sector, more companies were offering leadership development programmes in 2018, and we noticed new roles emerging such as Chief of Staff: International Growth Manager/ Consultant; Lead, Project & Change Management.