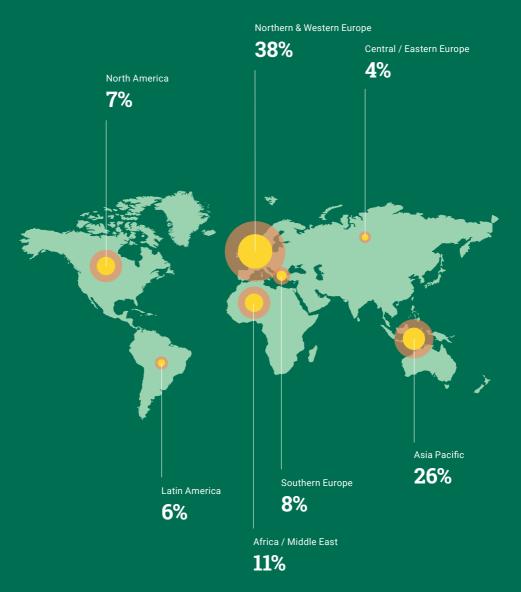

#### After INSEAD

<sup>\*</sup> TMT stands for Technology, Media & Telecommunications.

Total: 834 Regions # Home Abroad North America 98 Northern Europe 13 Central / Eastern Europe 60 Southern Europe 102 Asia Pacific 274 Africa / Middle East 77 Latin America 63 Western Europe 147