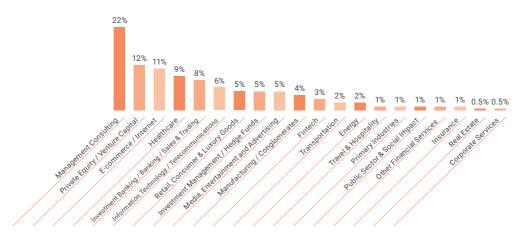

Consulting firms remain very attractive with 36% of students deciding to join this sector (36% new hires and 16% remaining in the industry, making it 52% in total). This is a result of growing offering of tech and business transformation-related projects, as well as new opportunities in APAC and Southern and Eastern Europe. We observed an increasing interest from scale-ups to engage with our talent, given the complementary skill set our students bring to fuel their expansion plans. The Financial Services sector saw an increase of 2%: 2018 students benefited from a comprehensive preparation process for Investment Banking, as well as from access to lateral roles through the excellent INSEAD network. Within the Corporate Sectors and Technology, Media and Telecommunications sector, more companies were offering leadership development programmes in 2018, and we noticed new roles emerging such as Chief of Staff: International Growth Manager/ Consultant; Lead, Project & Change Management.