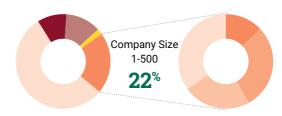

## By Company Size (No. of Employees)

| > 10 000      | 55% |
|---------------|-----|
| 5001 - 10 000 | 10% |
| 1001 - 5000   | 12% |
| 501 - 1000    | 2%  |
| 1 - 500       | 22% |

## By Company Size 1-500 (No. of Employees)

| 201 - 500 | 13% |
|-----------|-----|
| 51 - 200  | 29% |
| 11 - 50   | 23% |
| 1 - 10    | 35% |
|           |     |