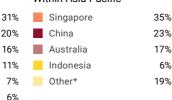

#### Within Asia Pacific

|          | Within Asia i acinc |     |
|----------|---------------------|-----|
| 5        | Singapore           | 45% |
| 5        | China               | 14% |
| 5        | Korea               | 14% |
| 5        | Other*              | 27% |
| <b>.</b> |                     |     |
|          |                     |     |