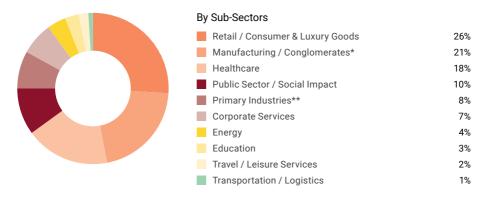

US\$ 104,700

US\$ 98,200

**US\$ 20,500** 

**US\$ 17,900** 

<sup>\* 37%</sup> of corporate sector salaries were reported with sign-on bonus and 73% with performance bonus

| By Sub-Sector*                  | #   | Range<br>US\$    | Mean<br>US\$ | Median<br>US\$ | Median<br>Sign-on<br>Bonus US\$* | Median<br>Performance<br>Bonus US\$* |
|---------------------------------|-----|------------------|--------------|----------------|----------------------------------|--------------------------------------|
| Corporate Services              | 9   | 42,300 - 190,900 | 112,800      | 110,000        | -                                | 15,000                               |
| Energy                          | 5   | 69,900 - 308,000 | 146,600      | 124,500        | -                                | -                                    |
| Healthcare                      | 22  | 53,900 - 208,800 | 105,600      | 98,350         | 20,000                           | 19,050                               |
| Manufacturing / Conglomerates   | 27  | 62,600 - 179,000 | 103,300      | 99,200         | 19,350                           | 16,650                               |
| Primary Industry                | 11  | 53,700 - 119,300 | 91,600       | 85,800         | -                                | 12,900                               |
| Public Sector / Social Impact   | 11  | 36,000 - 175,900 | 88,800       | 85,900         | -                                | -                                    |
| Retail, Consumer & Luxury Goods | 32  | 42,000 - 181,900 | 109,500      | 105,650        | 35,000                           | 18,100                               |
| Total                           | 117 |                  |              |                |                                  |                                      |

See page 25 for details of sub-sectors

| By Function*                                 | #   | Range<br>US\$    | Mean<br>US\$ | Median<br>US\$ | Median<br>Sign-on<br>Bonus US\$* | Median<br>Performance<br>Bonus US\$* |
|----------------------------------------------|-----|------------------|--------------|----------------|----------------------------------|--------------------------------------|
| Corporate Planning<br>/ Business Development | 30  | 42,300 - 208,800 | 105,200      | 97,950         | 18,200                           | 19,400                               |
| Finance                                      | 7   | 44,600 - 308,000 | 115,800      | 100,000        | -                                | -                                    |
| General Management                           | 20  | 41,800 - 181,900 | 100,000      | 95,500         | -                                | 20,300                               |
| Leadership Development Programmes            | 32  | 57,600 - 179,000 | 113,200      | 110,750        | 27,050                           | 24,300                               |
| Management Consulting                        | 8   | 91,700 - 175,900 | 134,900      | 133,500        | -                                | 15,400                               |
| Marketing / Sales                            | 13  | 53,900 - 111,600 | 84,600       | 87,800         | 7,050                            | 12,200                               |
| Project Management                           | 6   | 36,000 - 117,100 | 73,100       | 72,500         | -                                | -                                    |
| Total                                        | 116 |                  |              |                |                                  |                                      |