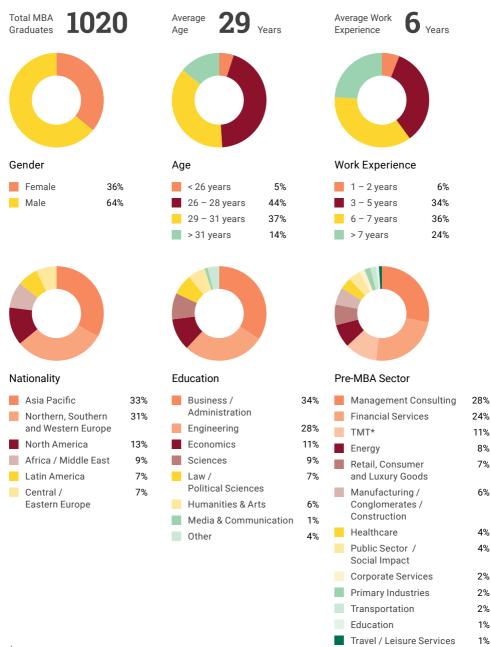

## PROFILE OF 2018

#### **INSEAD MBA Graduates**

<sup>\*</sup> TMT includes: E-Commerce / Internet / Media / Entertainment & Advertising, Information Technology / Telecommunication.